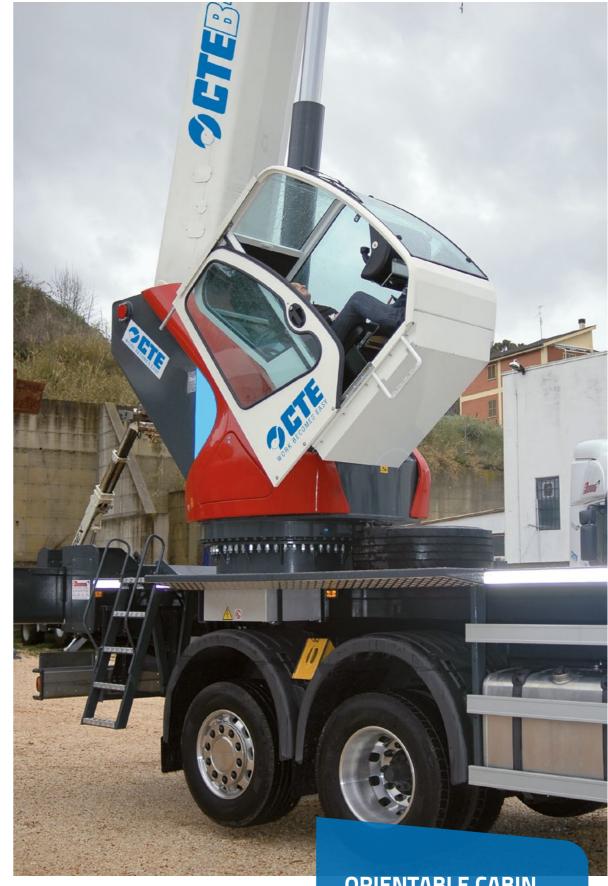

## TELESCOPIC STABILISERS

Ensure the best outreach performance so maintaining the highest safety levels.

handling or testing.

**ORIENTABLE CABIN** 

The result of an ergonomic study. Complete with display, the operator is provided with a weatherproof workstation.