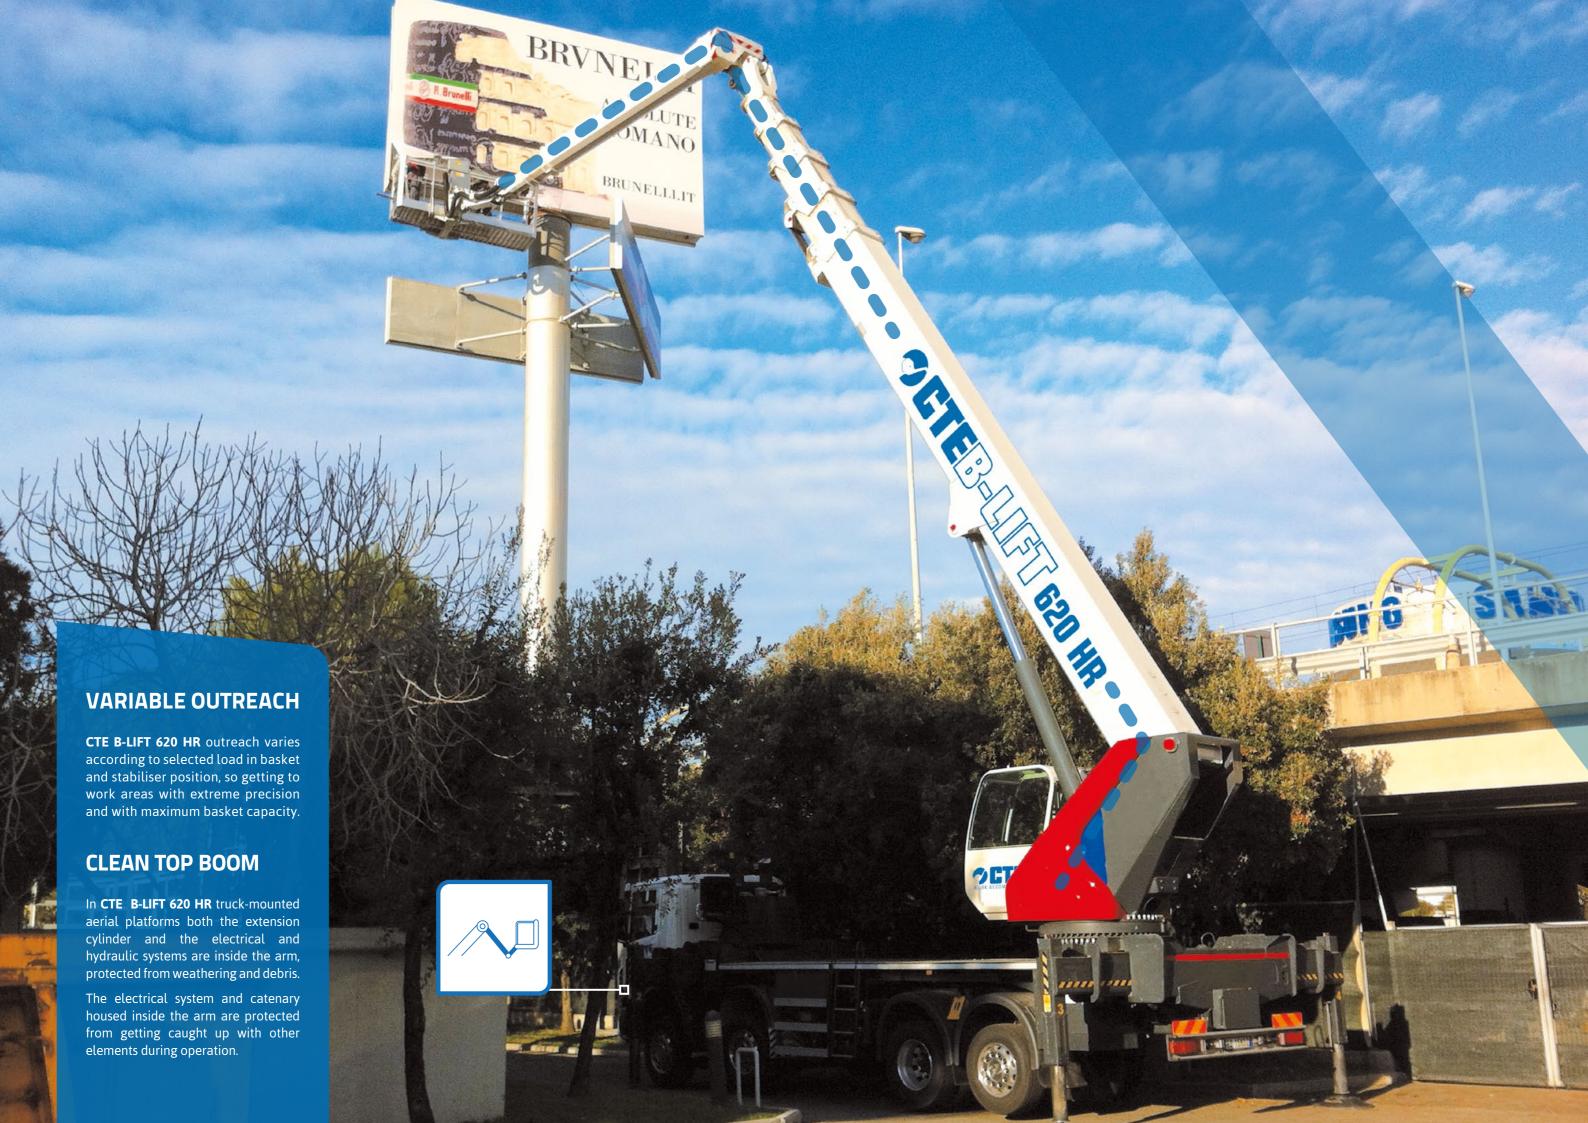

## **TECHNICAL DATA**

- Telescopic boom (5 elements: main boom + 4 extensions)
- Extra long main jib with double extension and 180° swivelling angle
- Secondary jib wth 180° swivelling angle
- Hydraulic and electric supply fitted on cable carrier chain inside main boom and jib
- Automatic management system of secondary jib movements
- 570° slewing turret on bearing turntable and gearmotor with negative hydraulic brake
- Ground control station with remote umbilical cord controls
- Turret and basket control stations with multifunction integrated colour display
- Proportional electrohydraulic controls with simultaneous manoeuvres (ergonomic joysticks)
- Vehicle cab anticollision devices
- Automatic basket and boom centring device
- Automatic steady tangential speed management system
- Automatic return to transport position
- Intercom communication device integrated on control station
- Engine start/stop control from basket and ground
- Hydraulically extendable aluminium basket
- 90° Right + 90° Left hydraulic rotating basket
- Electronic basket levelling
- Automatic limiting device controlling outreach according to basket weight and stabiliser configuration
- Auxiliary stand-by electro-hydraulic power pack, supplied by truck battery
- Water or compressed air socket in the basket
- 230 V AC CE Electric socket in the basket
- Standard boom colours blue (RAL 5017) or white (RAL 9003)
- EN 280:2013 CE certified