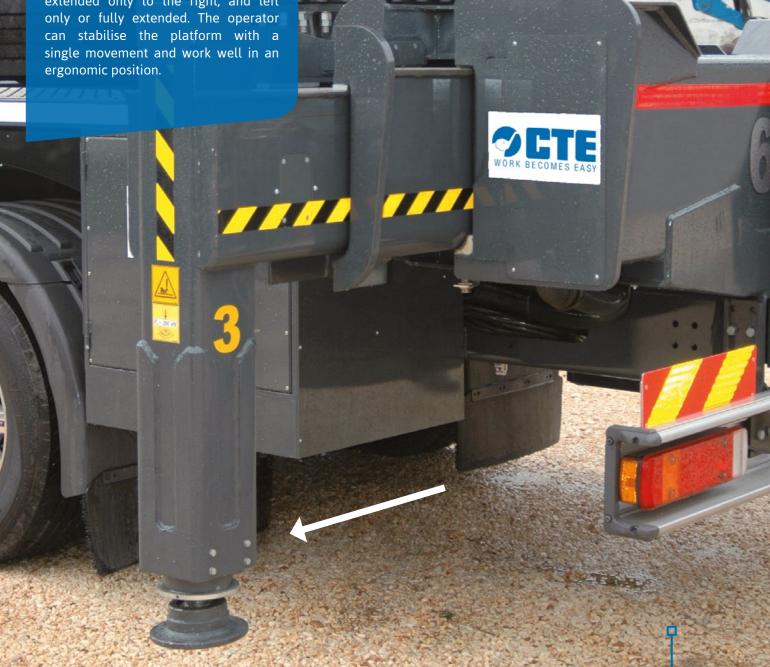

## VARIABLE STABILIZATION

With the variable stabilization, CTE B-LIFT 620 HR calculates the working area based on its stabilizers' positioning, with 4 different configurations: outline, extended only to the right, and left only or fully extended. The operator can stabilise the platform with a single movement and work well in an ergonomic position.