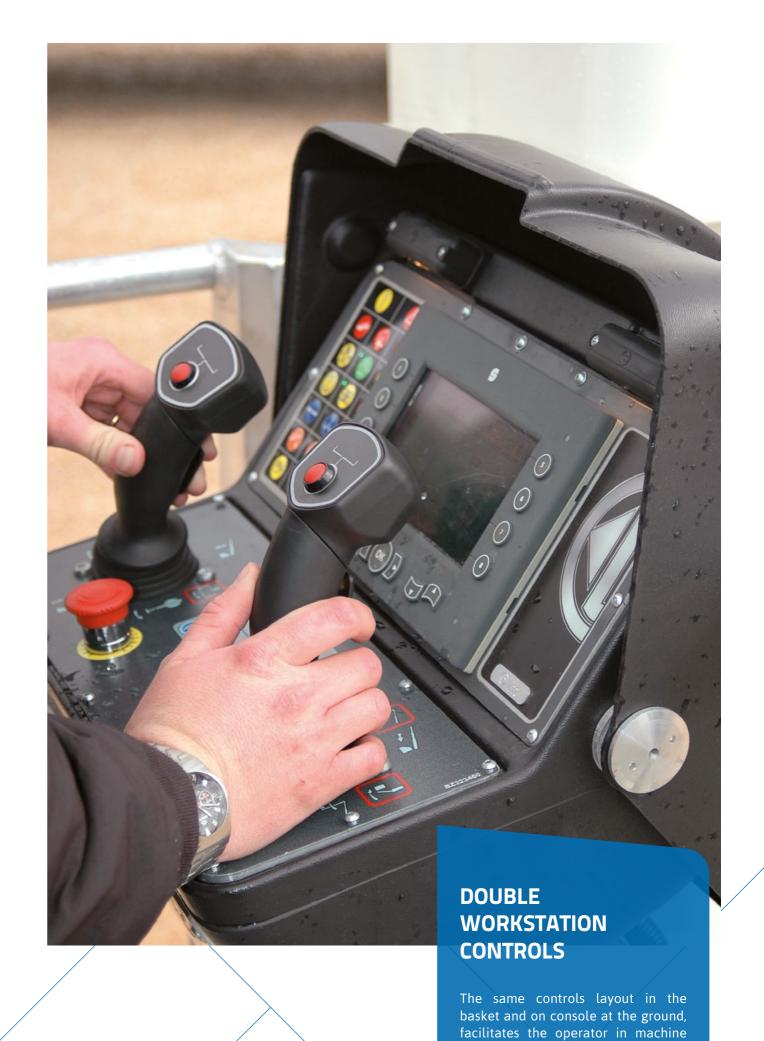

## TELESCOPIC STABILISERS

Ensure the best outreach performance so maintaining the highest safety levels.

handling or testing.

**ORIENTABLE CABIN** 

The result of an ergonomic study. Complete with display, the operator is provided with a weatherproof workstation.