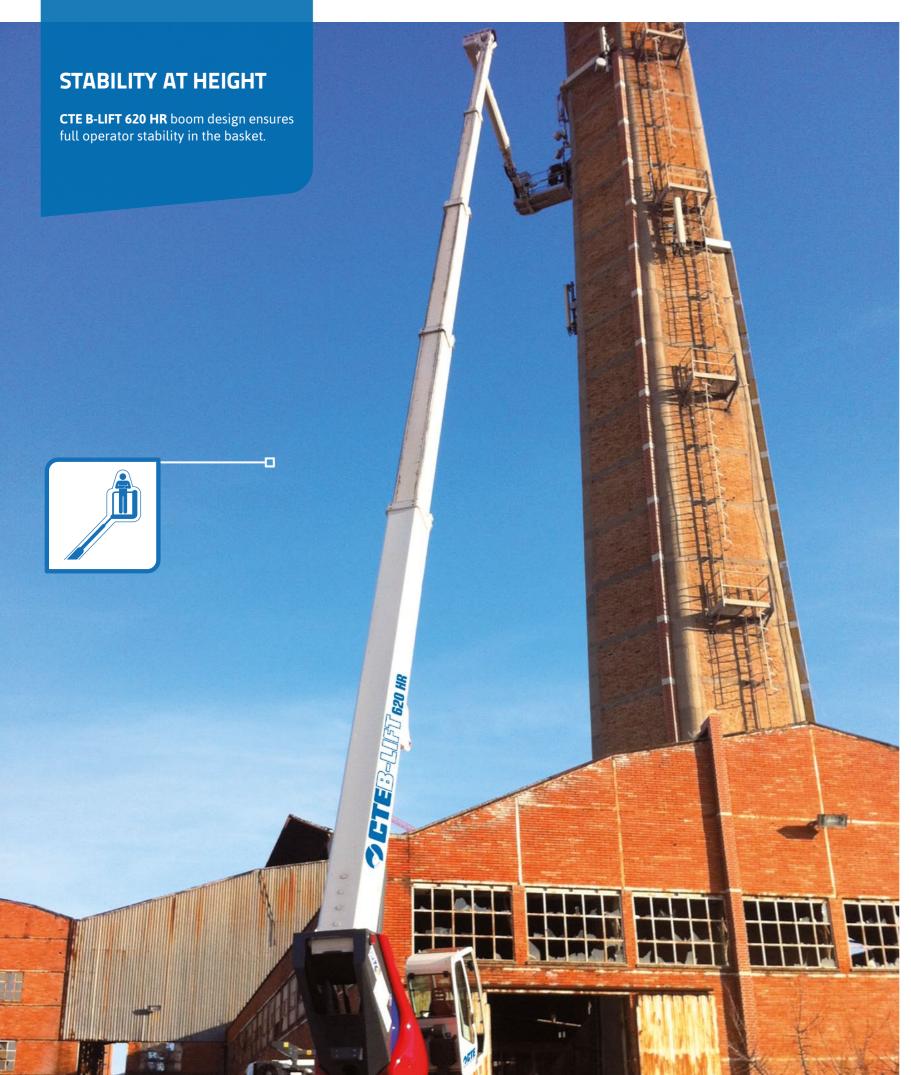

## VARIABLE STABILIZATION

With the variable stabilization, CTE B-LIFT 620 HR calculates the working area based on its stabilizers' positioning, with 4 different configurations: outline, extended only to the right, and left only or fully extended. The operator can stabilise the platform with a single movement and work well in an ergonomic position.



## TELESCOPIC STABILISERS

Ensure the best outreach performance so maintaining the highest safety levels.





handling or testing.









**ORIENTABLE CABIN** 

The result of an ergonomic study. Complete with display, the operator is provided with a weatherproof workstation.

## **TECHNICAL DATA**

- Telescopic boom (5 elements: main boom + 4 extensions)
- Extra long main jib with double extension and 180° swivelling angle
- Secondary jib wth 180° swivelling angle
- Hydraulic and electric supply fitted on cable carrier chain inside main boom and jib
- Automatic management system of secondary jib movements
- 570° slewing turret on bearing turntable and gearmotor with negative hydraulic brake
- Ground control station with remote umbilical cord controls
- Turret and basket control stations with multifunction integrated colour display
- Proportional electrohydraulic controls with simultaneous manoeuvres (ergonomic joysticks)