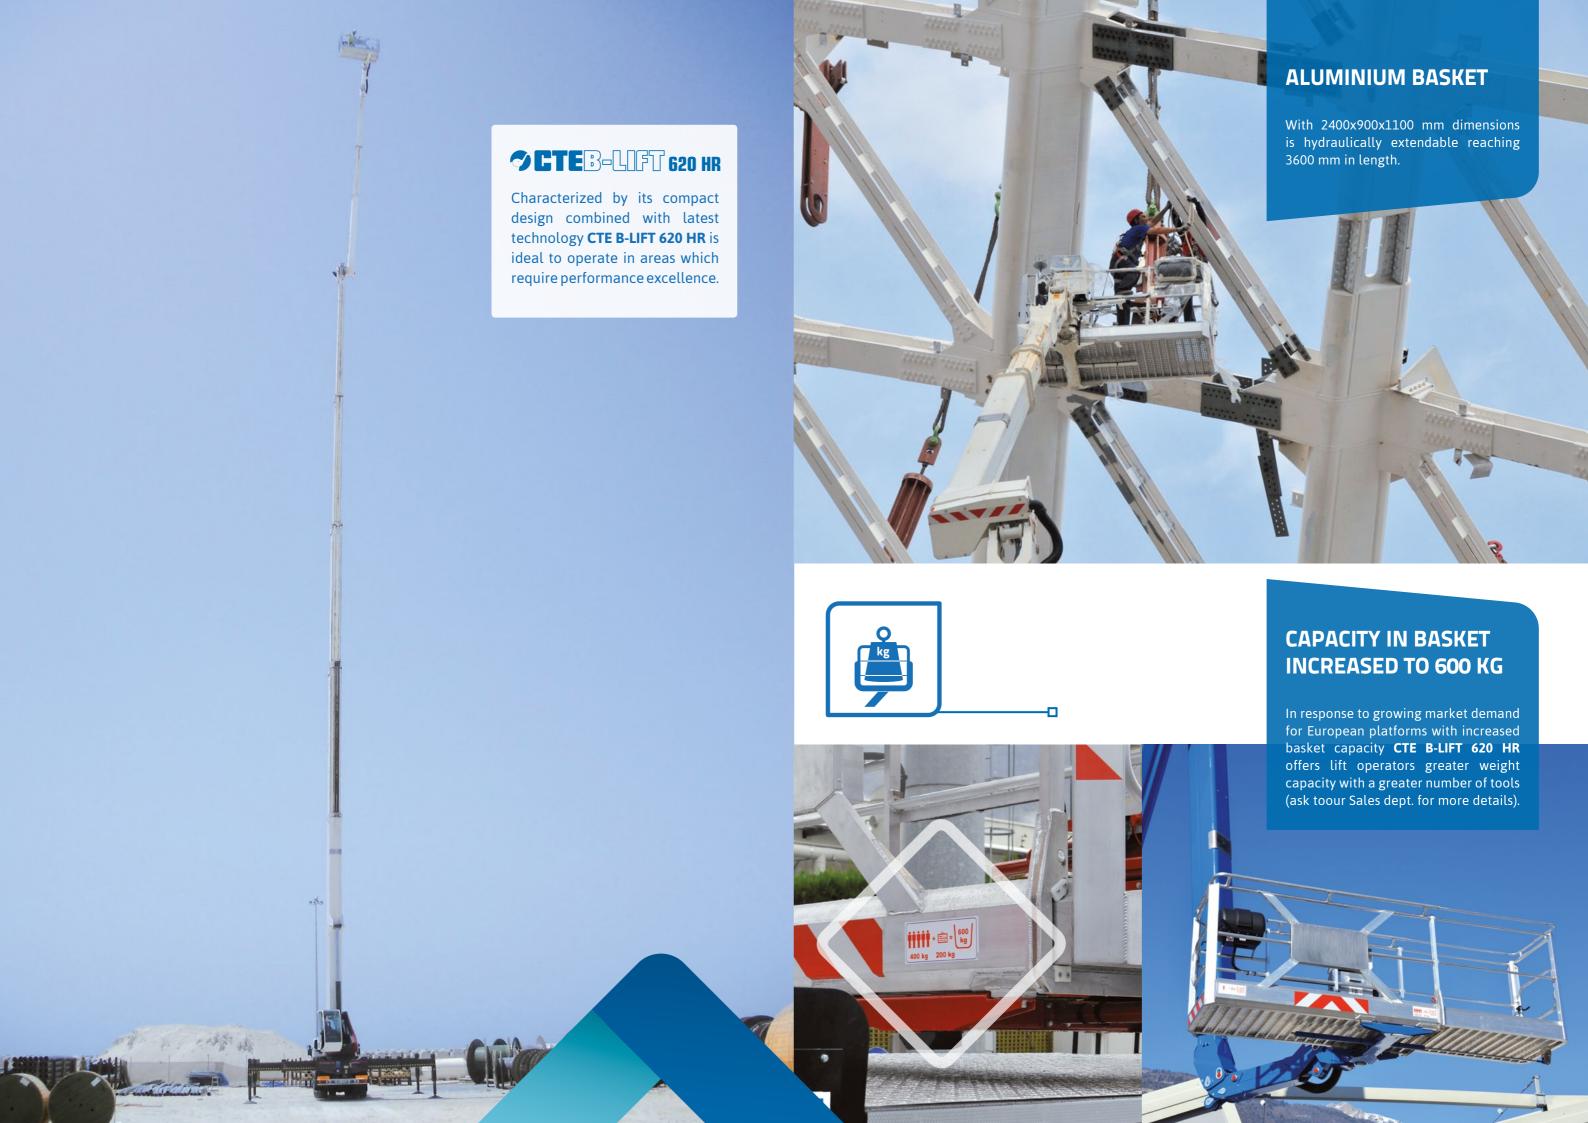

## **TECHNICAL DATA**

- Telescopic boom (5 elements: main boom + 4 extensions)
- Extra long main jib with double extension and 180° swivelling angle
- Secondary jib wth 180° swivelling angle
- Hydraulic and electric supply fitted on cable carrier chain inside main boom and jib
- Automatic management system of secondary jib movements
- 570° slewing turret on bearing turntable and gearmotor with negative hydraulic brake
- Ground control station with remote umbilical cord controls
- Turret and basket control stations with multifunction integrated colour display
- Proportional electrohydraulic controls with simultaneous manoeuvres (ergonomic joysticks)
- Vehicle cab anticollision devices
- Automatic basket and boom centring device
- Automatic steady tangential speed management system
- Automatic return to transport position
- Intercom communication device integrated on control station
- Engine start/stop control from basket and ground
- Hydraulically extendable aluminium basket
- 90° Right + 90° Left hydraulic rotating basket
- Electronic basket levelling
- Automatic limiting device controlling outreach according to basket weight and stabiliser configuration
- Auxiliary stand-by electro-hydraulic power pack, supplied by truck battery
- Water or compressed air socket in the basket
- 230 V AC CE Electric socket in the basket
- Standard boom colours blue (RAL 5017) or white (RAL 9003)
- EN 280:2013 CE certified