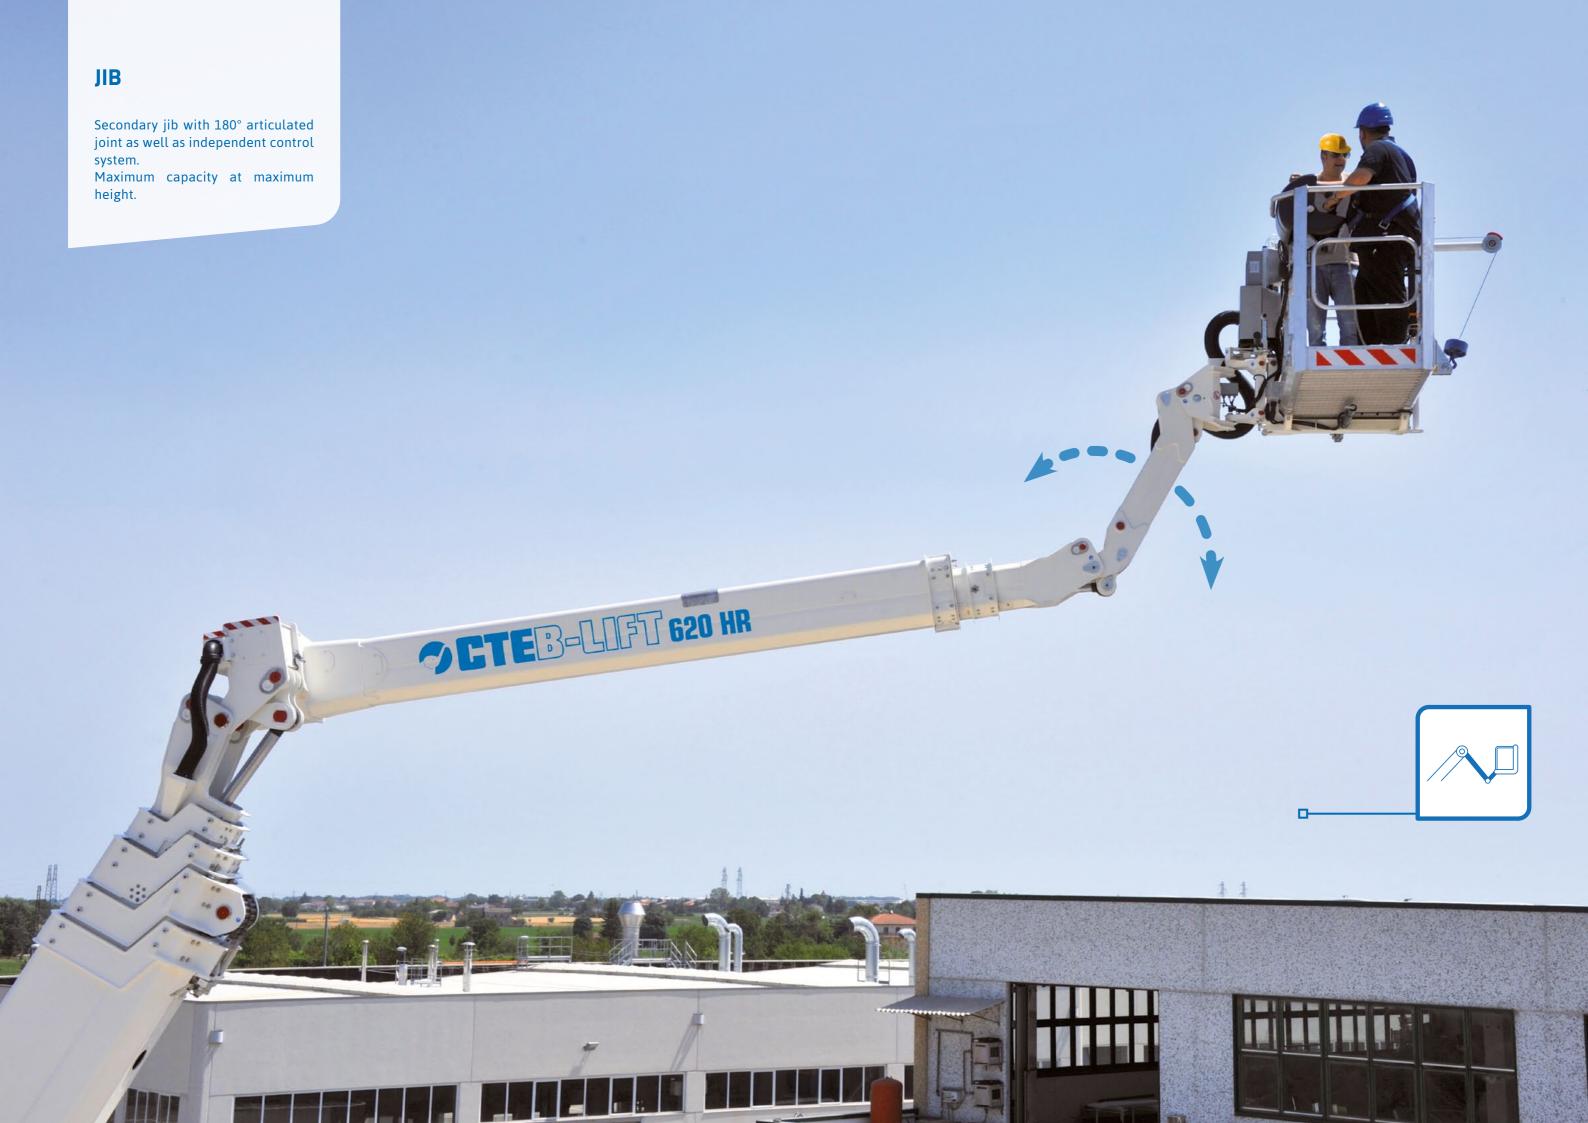

## **TECHNICAL DATA**

- Telescopic boom (5 elements: main boom + 4 extensions)
- Extra long main jib with double extension and 180° swivelling angle
- Secondary jib wth 180° swivelling angle
- Hydraulic and electric supply fitted on cable carrier chain inside main boom and jib
- Automatic management system of secondary jib movements
- 570° slewing turret on bearing turntable and gearmotor with negative hydraulic brake
- Ground control station with remote umbilical cord controls
- Turret and basket control stations with multifunction integrated colour display
- Proportional electrohydraulic controls with simultaneous manoeuvres (ergonomic joysticks)
- Vehicle cab anticollision devices
- Automatic basket and boom centring device
- Automatic steady tangential speed management system
- Automatic return to transport position
- Intercom communication device integrated on control station
- Engine start/stop control from basket and ground
- Hydraulically extendable aluminium basket
- 90° Right + 90° Left hydraulic rotating basket
- Electronic basket levelling
- Automatic limiting device controlling outreach according to basket weight and stabiliser configuration
- Auxiliary stand-by electro-hydraulic power pack, supplied by truck battery
- Water or compressed air socket in the basket
- 230 V AC CE Electric socket in the basket
- Standard boom colours blue (RAL 5017) or white (RAL 9003)
- EN 280:2013 CE certified